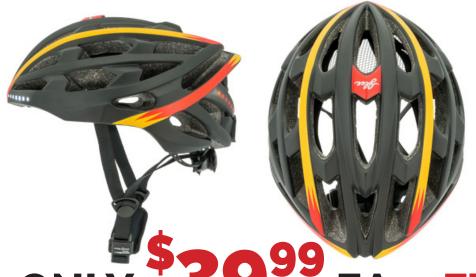

### **Glee Gear Smart Helmet**

- Rugged and Breathable Design
- IPX67 Rated- Water Proof and Dust Proof
- Bluetooth 5.0
- CPSC Tested
- Turning Signal Lights Front and Back
- Listen to Music
- Answer Phone
- Remote Control Turning Actuation on Handlebars

## ONLY 39 EA. - FINAL SALE!

WEST BROADWAY

130 W Broadway FORMER MEC LOCATION